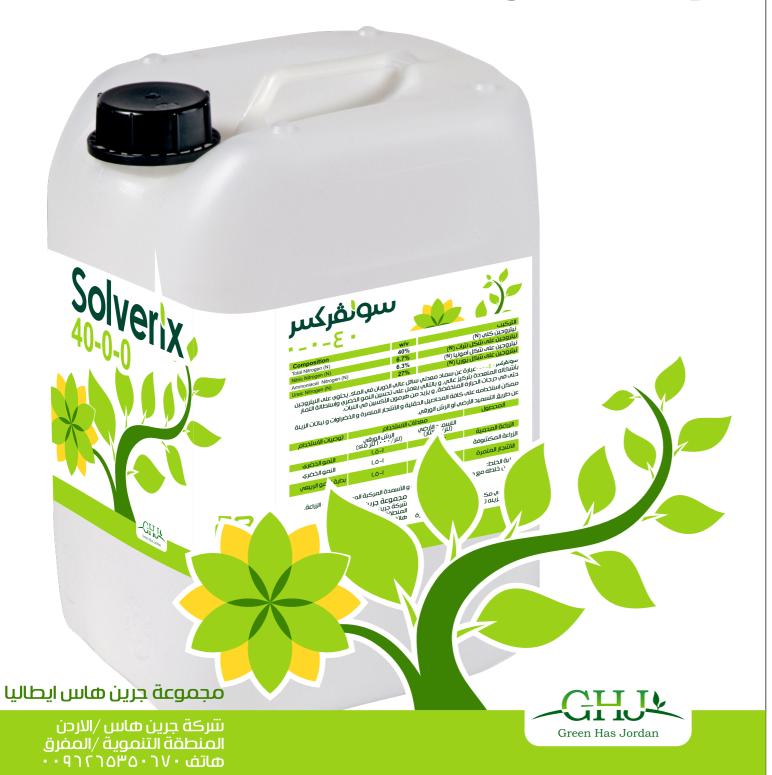

## Solverix 40-0-0

We know how to feed your crop.

## We know how to feed your crop.

سولڤركس • ع ـ • - • عبارة عن سماد معدني سائل عالي الذوبان في الماء, يحتوي على النيتروجين بأشكاله المتعددة بتركيز عالي, و بالتالي يعمل على تحسين النمو الخضري وإستطالة الثمار حتى في درجات الحرارة المنخفضة, و يزيد من هرمون الأكسين في النبات.

ممكن إستخدامه على كافة المحاصيل الحقلية و الأسّجار المثمرة و الخضراوات و نباتات الزينة عن طريق التسميد الأرضى أو الرسّ الورقى.

| Composition             | w/v  | التركيب                       |
|-------------------------|------|-------------------------------|
| Total Nitrogen (N)      | 40%  | نيتروجين کلي (N)              |
| Nitric Nitrogen (N)     | 6.7% | نیتروجین علی نترکل نترات (N)  |
| Ammoniacal Nitrogen (N) | 6.3% | نیتروجین علی نتیکل امونیا (N) |
| Ureic Nitrogen (N)      | 27%  | نیتروجین علہ نتنکل یوریا (N)  |